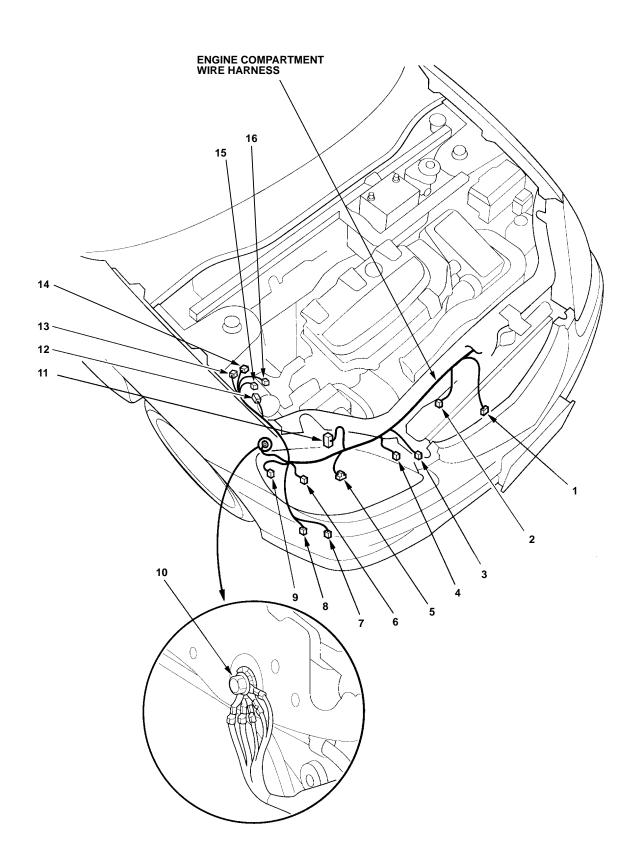

#### **Engine Compartment Wire Harness**

| Ref | Connector or Terminal          | Cavities/<br>Color   | Location                                | Connects to                                     | Notes          |
|-----|--------------------------------|----------------------|-----------------------------------------|-------------------------------------------------|----------------|
| 1   | A/C compressor                 | 1-GRY                | Below right front of engine compartment |                                                 |                |
| 1   | A/C compressor                 | 3-GRY                | Below right front of engine compartment |                                                 | Optional       |
| 2   | A/C condenser fan assembly     | 2-GRY                | Right front of engine compartment       |                                                 |                |
| 3   | Horn                           | 1-BLK                | Behind right side of front bumper       |                                                 |                |
| 4   | Right front parking light      | 2-<br>BRN/NAT        | Behind right headlight assembly         |                                                 |                |
| 5   | Right headlight                | 3-BLK                | Behind right headlight assembly         |                                                 |                |
| 6   | Right front side marker light  | 2-<br>BRN/NAT        | Behind right headlight assembly         |                                                 |                |
| 7   | Rear window washer motor       | 2-<br>BRN/NAT        | Behind right front wheel well           |                                                 |                |
| 8   | Windshield washer motor        | 2-<br>LT GRN/<br>NAT | Behind right front wheel well           |                                                 |                |
| 9   | Right front turn signal light  | 2-<br>BRN/NAT        | Behind right headlight assembly         |                                                 |                |
| 10  | G201                           |                      | Above right front wheel well            | Body ground via engine compartment wire harness |                |
| 11  | ABS modulator-control unit     | 25-<br>BLK/ORN       | Right front side of engine compartment  |                                                 |                |
| 12  | CAS solenoid valves A and B    | 4-GRY                | Right side of engine compartment        |                                                 | CVT            |
| 13  | Right front wheel speed sensor | 2-ORN                | Right side of engine compartment        |                                                 |                |
| 14  | A/C pressure switch            | 4-GRY                | Right side of engine compartment        |                                                 |                |
| 15  | Brake fluid pressure sensor A  | 3-BLU                | Right side of engine compartment        |                                                 | '05-'06<br>M/T |
| 16  | Brake fluid pressure sensor B  | 3-GRY                | Right side of engine compartment        |                                                 | '05-'06<br>M/T |