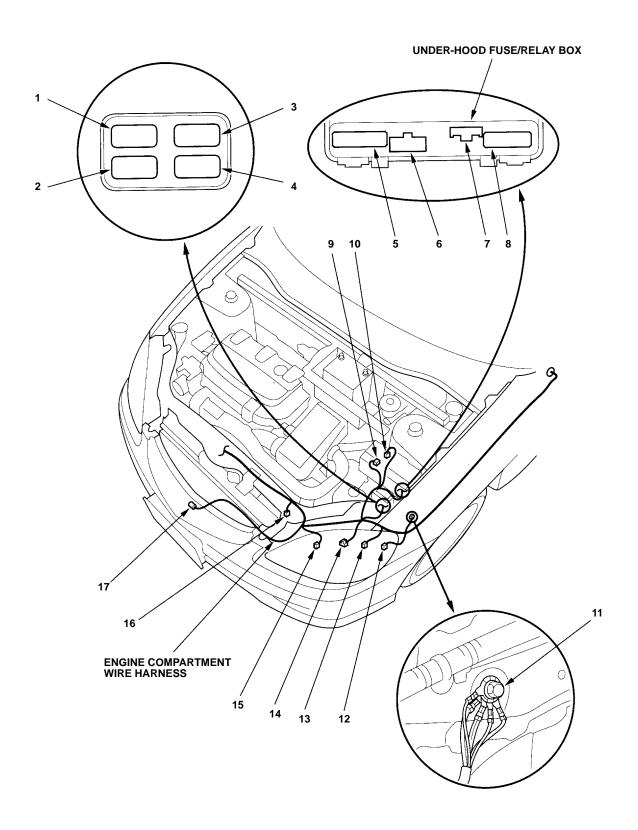

#### **Engine Compartment Wire Harness**

| Ref | Connector or Terminal                                | Cavities/<br>Color | Location                              | Connects to              | Notes   |
|-----|------------------------------------------------------|--------------------|---------------------------------------|--------------------------|---------|
| 1   | Rear window defogger relay                           | 4-GRY              | Left front side of engine             |                          |         |
|     |                                                      | 5-GRY              | compartment                           |                          |         |
| 2   | 2 Radiator fan main relay                            |                    | Left front side of engine             |                          | Climate |
|     | Final and relain                                     | 4 0111             | compartment                           |                          | Control |
| 3   | Fuel cut relay                                       | 4-BLU              | Left front side of engine compartment |                          |         |
| 4   | Intermittent wiper relay                             | 5-BLU              | Left front side of engine             |                          |         |
| '   | 4 Intermittent wiper relay                           |                    | compartment                           |                          |         |
| 5   | Under-hood fuse/relay box connector A                | 18-                | Left front side of engine             |                          |         |
|     | (see page 6-1)                                       | LT GRN             | compartment                           |                          |         |
| 6   | Under-hood fuse/relay box connector B                | 7-BRN              | Left front side of engine             |                          |         |
| l _ | (see page 6-1)                                       |                    | compartment                           |                          |         |
| 7   | Under-hood fuse/relay box connector C (see page 6-1) | 3-BRN              | Left front side of engine compartment |                          |         |
| 8   | Under-hood fuse/relay box connector D                | 16-                | Left front side of engine             |                          |         |
| 1 " | (see page 6-1)                                       | LT GRN             | compartment                           |                          |         |
| 9   | ELD unit (see page 6-1)                              | 3-GRY              | In under-hood fuse/relay box          |                          |         |
| 10  | Left front wheel speed sensor                        | 2-ORN              | Left side of engine compartment       |                          |         |
| 11  | G301                                                 |                    | Above left front wheel well           | Body ground via engine   |         |
|     |                                                      | _                  |                                       | compartment wire harness |         |
| 12  | Left front turn signal light                         | 2-<br>BRN/NAT      | Behind left headlight assembly        |                          |         |
| 13  | Left front side marker light                         | 2-                 | Behind left headlight assembly        |                          |         |
| 13  | Left from Side marker light                          | BRN/NAT            | Berlind left fleadlight assembly      |                          |         |
| 14  | Left headlight                                       | 3-BLK              | Behind left headlight assembly        |                          |         |
| 15  | Left front parking light                             | 2-                 | Behind left headlight assembly        |                          |         |
|     | , 55                                                 | BRN/NAT            | , ,                                   |                          |         |
| 16  | Radiator fan motor                                   | 2-GRY              | Left front of engine compartment      |                          |         |
| 17  | Outside air temperature sensor                       | 2-GRY              | Behind middle of bumper               |                          |         |