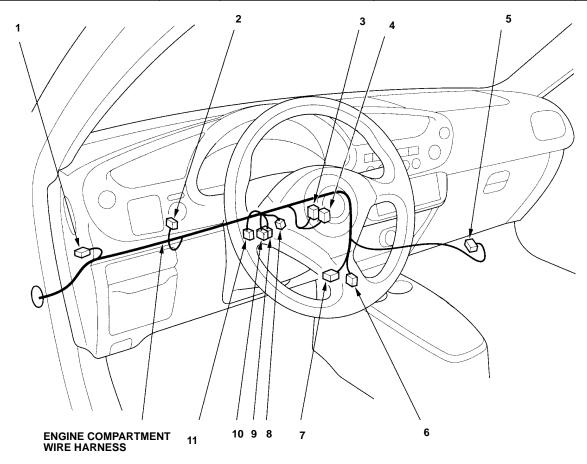

### **Engine Compartment Wire Harness**

| Ref | Connector or Terminal | Cavities/<br>Color | Location                | Connects to                                              | Notes                              |
|-----|-----------------------|--------------------|-------------------------|----------------------------------------------------------|------------------------------------|
| 1   | A/C diode             | 3-<br>WHT/BLK      | Under left side of dash |                                                          |                                    |
| 2   | C401                  | 3-BRN              | Under left side of dash | Dashboard wire harness B (left branch) (see page 203-12) |                                    |
| 3   | A/T reverse relay     | 4-BLU              | Under left side of dash |                                                          | CVT                                |
| 4   | PGM-FI main relay     | 4-BLU              | Under left side of dash |                                                          |                                    |
| 5   | ECM connector A       | 32-GRY             | Right side of floor     |                                                          |                                    |
| 6   | C101                  | 4-GRY              | Under middle of dash    | Engine wire harness (see page 203-2)                     | '00-'04 M/T                        |
| 6   | C101                  | 6-GRY              | Under middle of dash    | Engine wire harness (see page 203-2)                     | '05-'06 M/T                        |
| 6   | C101                  | 8-GRY              | Under middle of dash    | Engine wire harness (see page 203-4)                     | CVT                                |
| 7   | C501                  | 16-<br>LT BLU      | Under middle of dash    | Floor wire harness (see page 203-18)                     |                                    |
| 8   | C531                  | 16-<br>LT BLU      | Under left side of dash | Dashboard wire harness A (see page 203-16)               |                                    |
| 9   | C402                  | 14-GRY             | Under left side of dash | Dashboard wire harness B (left branch) (see page 203-12) | '00, Early<br>Production<br>'01    |
| 9   | C402                  | 18-GRY             | Under left side of dash | Dashboard wire harness B (left branch) (see page 203-12) | Late<br>Production<br>'01; '02-'06 |
| 10  | C403                  | 16-<br>LT BLU      | Under left side of dash | Dashboard wire harness B (left branch) (see page 203-12) |                                    |
| 11  | C451                  | 1-BRN              | Under left side of dash | Wiper sub-harness (see page 203-11)                      |                                    |