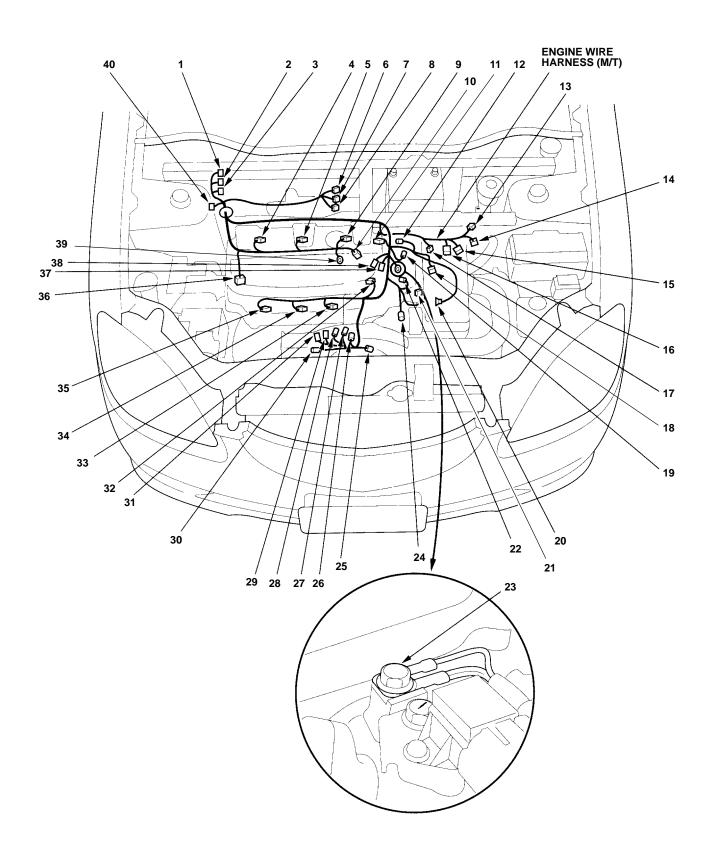

## **Engine Wire Harness (M/T)**

| Ref | Connector or Terminal                                     | Cavities/<br>Color | Location                   | Connects to                                              | Notes   |
|-----|-----------------------------------------------------------|--------------------|----------------------------|----------------------------------------------------------|---------|
| 1   | ECM connector D                                           | 16-GRY             | Right side of floor        |                                                          |         |
| 2   | ECM connector C                                           | 31-BLU             | Right side of floor        |                                                          |         |
| 3   | ECM connector B                                           | 25-GRY             | Right side of floor        |                                                          |         |
| 4   | Ignition coil No. 1                                       | 3-BLK              | Rear of engine             |                                                          |         |
| 5   | Ignition coil No. 2                                       | 3-BLK              | Rear of engine             |                                                          |         |
| 6   | C101                                                      | 4-GRY              | Under middle of dash       | Engine compartment wire harness (see page 203-10)        | '00-'04 |
| 6   | C101                                                      | 6-GRY              | Under middle of dash       | Engine compartment wire harness (see page 203-10)        | '05-'06 |
| 7   | C102                                                      | 16-<br>LT BLU      | Under middle of dash       | Dashboard wire harness B (left branch) (see page 203-12) |         |
| 8   | C103                                                      | 24-<br>LT BLU      | Under middle of dash       | Floor wire harness<br>(see page 203-18)                  |         |
| 9   | Ignition coil No. 3                                       | 3-BLK              | Rear of engine             | , , ,                                                    | l       |
| 10  | Primary HO2S                                              | 8-GRY              | Rear of engine             |                                                          | *1      |
| 10  | A/F sensor                                                | 4-GRY              | Rear of engine             |                                                          | '02-'0  |
| 11  | ECT sensor                                                | 2–GRY              | Rear of engine             |                                                          |         |
| 12  | TDC sensor 2                                              | 2-BLK              | Middle of engine           |                                                          |         |
| 13  | VSS                                                       | 3-GRY              | Rear of transmission       |                                                          |         |
| 14  | Neutral position switch                                   | 2-GRY              | Rear of transmission       |                                                          |         |
| 15  | Motor commutation sensor                                  | 10-GRY             | Middle of rear engine      |                                                          |         |
| 16  | Secondary HO2S                                            | 4-GRY              | Below rear of engine       |                                                          |         |
| 7   | Back-up lights switch                                     | 2-GRY              | Top of transmission        |                                                          |         |
| 18  | C104 (Junction Connector)                                 | 14-                | Middle of engine           |                                                          | l       |
|     | (                                                         | GRY/BRN            | g                          |                                                          |         |
| 19  | MAP sensor                                                | 3-GRY              | Middle of engine           |                                                          |         |
| 20  | Starter solenoid                                          | 1-BLK              | Front top of transmission  |                                                          |         |
| 21  | EVAP canister purge valve                                 | 2-BLK              | Middle of engine           |                                                          |         |
| 22  | TDC sensor 1                                              | 2-BLK              | Middle of engine           |                                                          |         |
| 23  | G101                                                      |                    | Middle of engine           | Body ground via engine wire harness                      |         |
| 24  | IAT sensor                                                | 2-BLK              | Middle of engine           |                                                          |         |
| 25  | IAC valve                                                 | 3-GRY              | Front of engine            |                                                          |         |
| 26  | TP sensor                                                 | 3-GRY              | Front of engine            |                                                          |         |
| 27  | Oil pressure switch                                       | 1-GRY              | Below front of engine      |                                                          |         |
| 28  | Knock sensor                                              | 1-BLK              | Front of engine            |                                                          |         |
| 29  | Radiator fan switch                                       | 2-GRY              | Front of engine            |                                                          |         |
| 30  | Rocker arm oil control solenoid (VTEC solenoid valve)     | 1-GRY              | Front of engine            |                                                          |         |
| 31  | Rocker arm oil pressure switch (VTEC oil pressure switch) | 2-GRY              | Front of engine            |                                                          |         |
| 32  | EGR valve and EGR Value position sensor                   | 6-GRY              | Middle of engine           |                                                          |         |
| 33  | Injector No. 3                                            | 2-GRY              | Front of engine            |                                                          |         |
| 34  | Injector No. 2                                            | 2-GRY              | Front of engine            |                                                          |         |
| 35  | Injector No. 1                                            | 2-GRY              | Front of engine            |                                                          |         |
| 36  | CKP sensor                                                | 2-GRY              | Below right side of engine |                                                          |         |
| 37  | T6 (Terminal Joint)                                       |                    | Middle of engine           |                                                          |         |
| 38  | T7 (Terminal Joint)                                       |                    | Middle of engine           |                                                          |         |
| 39  | G102                                                      |                    | Middle of engine           | Body ground via engine wire harness                      | '02-'0  |
| 40  | C105 (Junction Connector)                                 | 22-WHT             | Right side of floor        |                                                          |         |