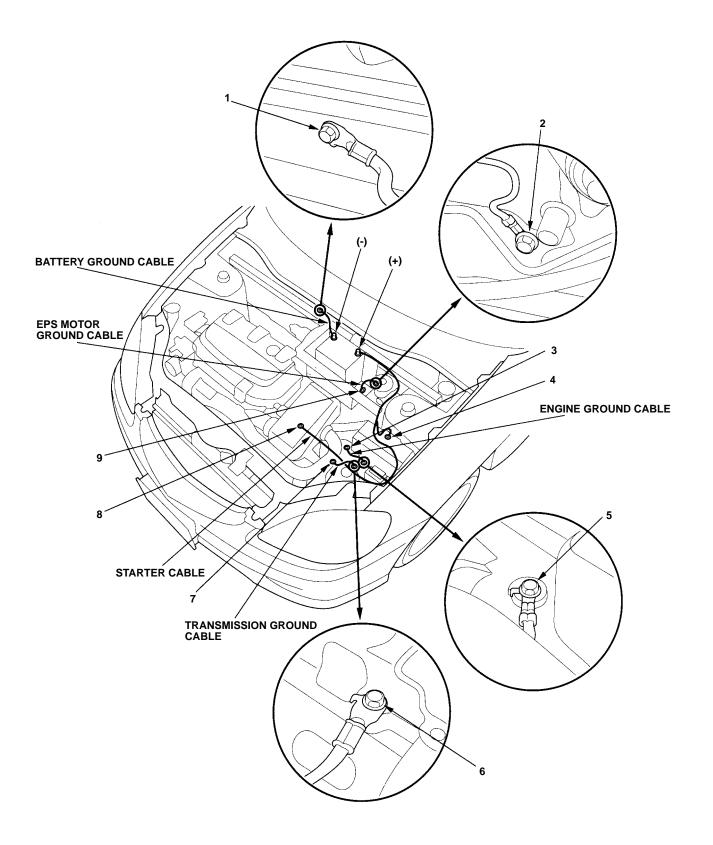

### **Starter Cable**

| Ref | Connector or Terminal | Cavities/<br>Color | Location                                 | Connects to               | Notes |
|-----|-----------------------|--------------------|------------------------------------------|---------------------------|-------|
| 4   | T1 (see page 6-1)     |                    | Left front side of engine<br>compartment | Under-hood fuse/relay box |       |
| 8   | Т2                    |                    | Front top of transmission                | Starter motor             |       |
|     | (†)                   |                    | Battery                                  | Battery positive terminal |       |

#### **Battery Ground Cable**

| Ref | Connector or Terminal | Cavities/<br>Color | Location                             | Connects to                            | Notes |
|-----|-----------------------|--------------------|--------------------------------------|----------------------------------------|-------|
| 1   | G1                    |                    | Middle rear of engine<br>compartment | Battery ground via engine ground cable |       |
|     | Θ                     |                    | Battery                              | Battery negative terminal              |       |

#### **Engine Ground Cable**

| Ref | Connector or Terminal | Cavities/<br>Color | Location                        | Connects to                         | Notes |
|-----|-----------------------|--------------------|---------------------------------|-------------------------------------|-------|
| 3   | Т3                    |                    | Left side of engine compartment | Transmission mount bracket          |       |
| 5   | G2                    |                    | Left side of engine compartment | Body ground via engine ground cable |       |

## **Transmission Ground Cable**

| Ref | Connector or Terminal | Cavities/<br>Color | Location                        | Connects to                                  | Notes |
|-----|-----------------------|--------------------|---------------------------------|----------------------------------------------|-------|
| 6   | G3                    |                    | Left side of engine compartment | Body ground via transmission<br>ground cable |       |
| 7   | Τ4                    |                    | Left side of engine compartment | Transmission housing                         |       |

### **EPS Motor Ground Cable**

| Ref | Connector or Terminal | Cavities/<br>Color | Location                        | Connects to                               | Notes |
|-----|-----------------------|--------------------|---------------------------------|-------------------------------------------|-------|
| 2   | G4                    |                    | Left rear of engine compartment | Body ground via EPS motor<br>ground cable |       |
| 9   | Т5                    |                    | Left rear of engine compartment | EPS motor                                 |       |