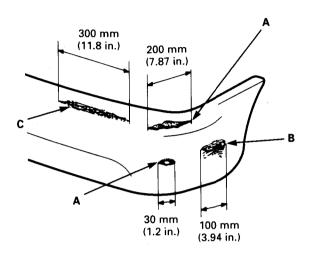

## **Refinishing Processes**

- The following shows refinishing methods to various types of paint damage or defects.
- Be careful not to deform and damage the parts when force drying.

- A: Hole / Deep Gouge
- B: Deep Abrasion 3 mm (0.12 in.) approx.
- C: Shallow Scratch 1 mm (0.04 in.) approx.