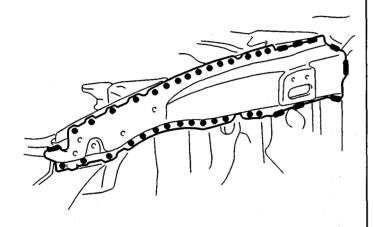

 From passenger compartment side, plug weld the holes in the dashboard lower, wheelhouse B and damper base.

· Weld the front wheelhouse.

• Weld the wheelhouse upper member.