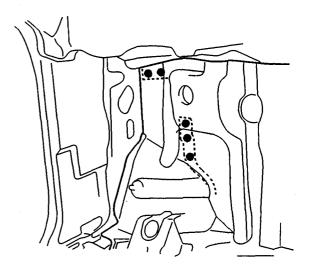

 From passenger compartment side, plug weld the holes in the dashboard lower, wheelhouse B and damper base.

· Weld the front wheelhouse.

• Weld the wheelhouse upper member.