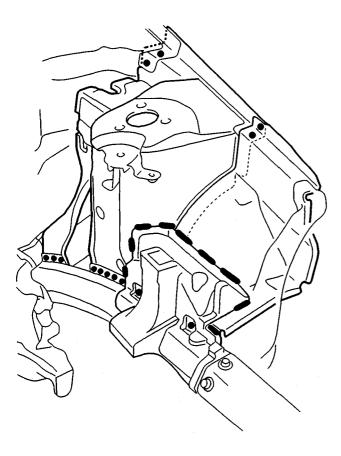

## Installation

- Set the new damper housing, and front wheelhouse into position, and measure the front compartment diagorally. Check the body dimensions (see section 4).
- 2. Tack weld the clamped position.
- Check the front damper position. Temporarily install the hood, front fender, headlight, and front bumper, and check for differences in level and clearance. Make sure the body lines flow smoothly.
- 4. Perform the main welding
  - Weld the damper housing, wheelhouse B, and front damper base.

 From passenger compartment side, plug weld the holes in the dashboard lower, wheelhouse B and damper base.

· Weld the front wheelhouse.

• Weld the wheelhouse upper member.