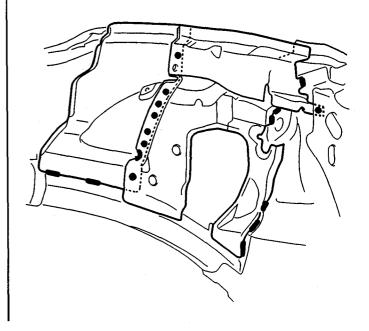

 From passenger compartment side, plug weld the holes in the dashboard lower, wheelhouse B and damper base.

· Weld the front wheelhouse.

• Weld the wheelhouse upper member.