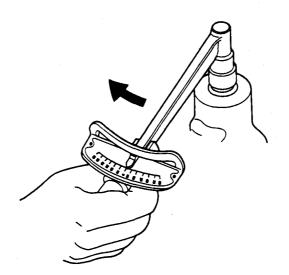

Aluminum alloy parts are softer than conventional steel parts, so tightening torques must be strictly observed.
A torque wrench must always be used on fasteners with designated torque values. Tightening by "feel" may result in loosening of threads or damage to parts from excessive tightening.