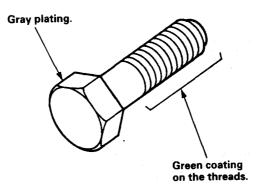

## Fasteners used on Aluminum Bodies

The Insight is built mostly out of aluminum alloys. Be sure to observe the following points:

Gray plating: "Dacro" type Gray plating + Green coating on the threads: "Torquer" type