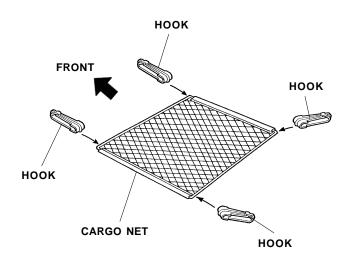

## **INSTALLATION**

1. Attach the four hooks onto the cargo net.

Attach the hooks you just installed to the anchors in the trunk.