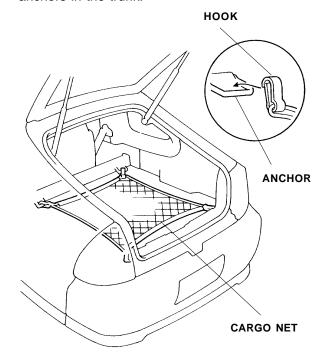

## **INSTALLATION**

1. Attach the four hooks onto the cargo net.

Attach the hooks you just installed to the anchors in the trunk.