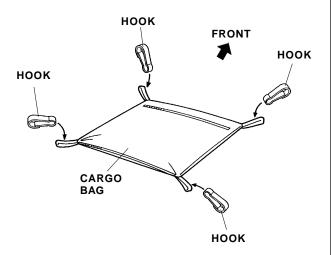

## **INSTALLATION**

1. Attach the four hooks onto the cargo bag.

Attach the hooks to the anchors in the trunk.