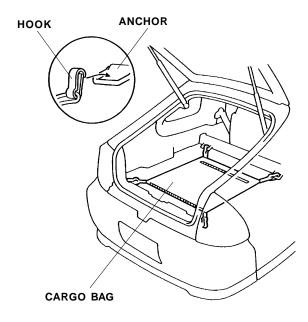

## **INSTALLATION**

1. Attach the four hooks onto the cargo bag.

Attach the hooks to the anchors in the trunk.