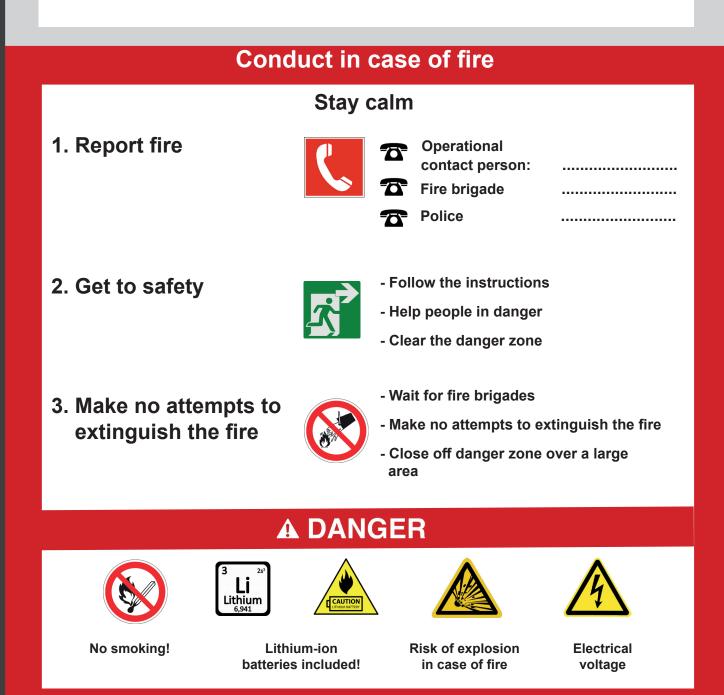

## Instruction sheet - Operating regulations and rules of conduct

For handling lithium-ion batteries

## Place the filled form clearly visible near the system!

Whoever operates a system is responsible for its proper operation

## **Operating regulations and rules of conduct**

For handling lithium-ion batteries

Place the filled form or one adapted to local conditions clearly visible near the system!

Please provide this information sheet or one adapted to local conditions to the local fire protection officer or to the control center for the local fire protection concept.